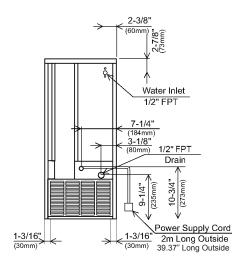

## Plumbing

- Icemaker Water Supply Line: Minimum 1/4" Nominal ID Copper Water Tubing or Equivalent
- Icemaker Drain Line: Minimum 1/2" Nominal ID Hard Pipe or Equivalent

AM-50BAE-DS 7/20/16 Item # 13172

(107mm

AM-50BAE/AM-50BAE-DS

(400mm)

(107m

**REAR VIEW** 

AM-50BAE-AD/AM-50BAE-ADDS

AM-50BAE/AM-50BAE-DS

AM-AM-50BAE-AD/AM-50BAE-ADDS