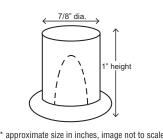

## **AM Cube Dimensions\***

Printed in the U.S.A

**Operating Limits** 

- Ambient Temp Range
- Water Temp RangeWater Pressure
- Voltage Range

## Location

• Allow 15" (38 cm) at front and enough space at rear for water supply and drain connections.

45 - 100°F 45 - 95°F

7 - 113 PSIG

104-127V

- Location must provide a firm and level foundation.
  Do not place near ovens, grills or other high heat
- producing equipment.