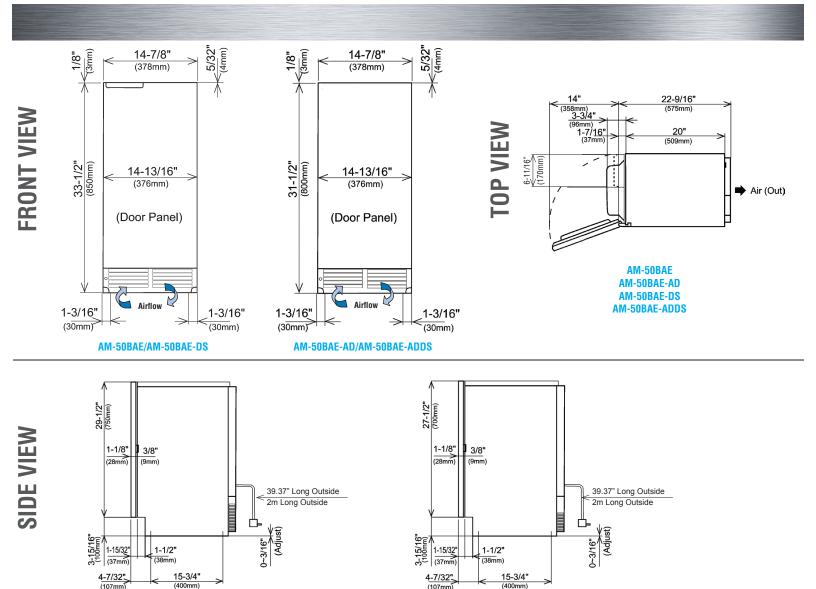

## **AM Cube Dimensions\***

Printed in the U.S.A

**Operating Limits** 

- Ambient Temp Range
- Water Temp RangeWater Pressure
- Voltage Range

## Location

• Allow 15" (38 cm) at front and enough space at rear for water supply and drain connections.

45 - 100°F 45 - 95°F

7 - 113 PSIG

104-127V

- Location must provide a firm and level foundation.
  Do not place near ovens, grills or other high heat
- producing equipment.