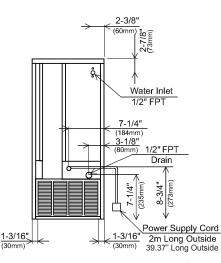

## **AM Cube Dimensions\***

Printed in the U.S.A

**Operating Limits** 

- Ambient Temp Range
- Water Temp RangeWater Pressure
- Voltage Range

## Location

• Allow 15" (38 cm) at front and enough space at rear for water supply and drain connections.

45 - 100°F 45 - 95°F

7 - 113 PSIG

104-127V

- Location must provide a firm and level foundation.
  Do not place near ovens, grills or other high heat
- producing equipment.

## Plumbing

- Icemaker Water Supply Line: Minimum 1/4" Nominal ID Copper Water Tubing or Equivalent
- Icemaker Drain Line: Minimum 1/2" Nominal ID Hard Pipe or Equivalent

AM-50BAE-DS 7/20/16 Item # 13172