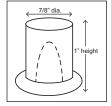

**"Top Hat" Cube** - Individual, hard, clear, round shape **Models** - AM models

**Flaked** - Soft, light, chewable, various shapes **Models** - F models

**Cubelet** - Chewable, soft, light, small pellet shape **Models** - C, F-C, FD-C, FS-C, DCM models