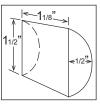

## CUBELET SIZES

**45 Diameter 70 Diameter 95 Diameter 95 Diameter 3/4" 3/4" 3/4" 3/4" 3/4" 3/4" 3/4" 3/4" 3/4" 3/4" 3/4" 3/4" 3/4" 3/4" 3/4" 3/4" 3/4" 3/4" 3/4" 3/4" 3/4" 3/4" 3/4" 3/4" 3/4" 3/4" 3/4" 3/4" 3/4" 3/4" 3/4" 3/4" 3/4" 3/4" 3/4" 3/4" 3/4" 3/4" 3/4" 3/4" 3/4" 3/4" 3/4" 3/4" 3/4" 3/4" 3/4" 3/4" 3/4" 3/4" 3/4" 3/4" 3/4" 3/4" 3/4" 3/4" 3/4" 3/4" 3/4" 3/4" 3/4" 3/4" 3/4" 3/4" 3/4" 3/4" 3/4" 3/4" 3/4" 3/4" 3/4" 3/4" 3/4" 3/4" 3/4" 3/4" 3/4" 3/4" 3/4" 3/4" 3/4" 3/4" 3/4" 3/4" 3/4" 3/4" 3/4" 3/4" 3/4" 3/4" 3/4" 3/4" 3/4" 3/4" 3/4" 3/4" 3/4" 3/4" 3/4" 3/4" 3/4" 3/4" 3/4" 3/4" 3/4" 3/4" 3/4" 3/4" 3/4" 3/4" 3/4" 3/4" 3/4" 3/4" 3/4" 3/4" 3/4" 3/4" 3/4" 3/4" 3/4" 3/4" 3/4" 3/4" 3/4" 3/4" 3/4" 3/4" 3/4" 3/4" 3/4" 3/4" 3/4" 3/4" 3/4" 3/4" 3/4" 3/4" 3/4" 3/4" 3/4" 3/4" 3/4" 3/4" 3/4" 3/4" 3/4" 3/4" 3/4" 3/4" 3/4" 3/4" 3/4" 3/4" 3/4" 3/4" 3/4" 3/4" 3/4" 3/4" 3/4" 3/4" 3/4" 3/4" 3/4" 3/4" 3/4" 3/4" 3/4" 3/4" 3/4" 3/4" 3/4" 3/4" 3/4" 3/4" 3/4" 3/4" 3/4" 3/4" 3/4" 3/4" 3/4" 3/4" 3/4" 3/4" 3/4" 3/4" 3/4" 3/4" 3/4" 3/4" 3/4" 3/4" 3/4" 3/4" 3/4" 3/4" 3/4" 3/4" 3/4" 3/4" 3/4" 3/4" 3/4" 3/4" 3/4" 3/4" 3/4" 3/4" 3/4" 3/4" 3/4" 3/4" 3/4" 3/4" 3/4" 3/4" 3/4" 3/4" 3/4" 3/4" 3/4" 3/4" 3/4" 3/4" 3/4" 3/4" 3/4" 3/4" 3/4" 3/4" 3/4" 3/4" 3/4" 3/4" 3/4" 3/4" 3/4" 3/4" 3/4" 3/4" 3/4" 3/4" 3/4" 3/4" 3/4" 3/4" 3** 