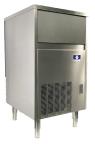

## USP0100A-161

Featuring a sleek, compact design, that also produces up to **100 pounds per day** and stores 38 pounds, this undercounter unit is the perfect solution for the most discriminating of operations.

Because it's designed with fewer moving parts and backed by Manitowoc's **threeyear parts and labor warranty**, you can be confident in your investment.

**One-touch cleaning** makes life easier for busy operators and owners.