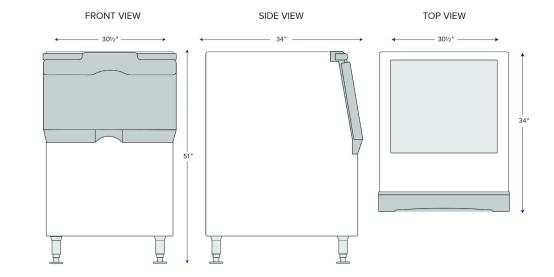

# **Technical Data**

| Width                | 30 1/2 Inches                 |  |
|----------------------|-------------------------------|--|
| Depth                | 34 Inches                     |  |
| Height               | 51 Inches                     |  |
| Bin Storage Capacity | 536 lb.                       |  |
| Drain Outlet Size    | 3/4 Inches                    |  |
| Features             | Made in America<br>NSF Listed |  |
| Liner Material       | Polyethylene                  |  |
| Material             | Plastic                       |  |

### **Plan View**