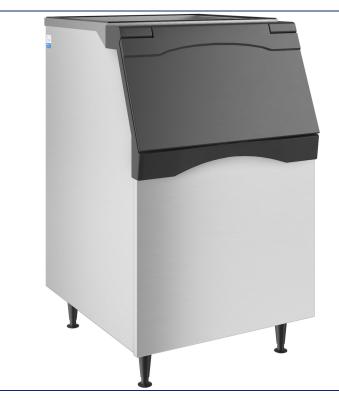

# Avantco Ice BIN54030 30" Ice Storage Bin with Plastic Exterior - 536 lb.

Item #194BIN54030

| - | • |
|---|---|

### **Notes & Details**

Sleek, contemporary styling makes this Avantco Ice BIN54030 30" ice storage bin with a plastic exterior makes a perfect companion to your Avantco 30" modular ice machine. This ice bin comes with 6" legs and an ice scoop for convenient installation and use. It also features a scoop holder ledge just inside the door where the ice scoop leans for easy storage. This bin has an easily removable baffle and requires no tools for cleaning. Perfect for bars, restaurants, and concession stands - anywhere cold drinks are served - this ice bin can hold up to 536 lb. of ice at a time.

Designed with a rotoplastic exterior finish, this ice bin is durable enough to hold up to the wear and tear of a busy commercial environment and resists corrosion. It also has a rear recessed drain fitting for maximum installation flexibility; the ice bin drain pipe comes from underneath the backside of this unit. A spring loaded door with hidden hinges allows for easy opening and closing so employees can access your ice supply when needed. Plus, at just 30" in width, this ice storage bin is perfect for kitchens where space is at a premium.